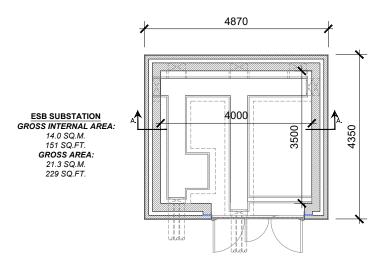

DO NOT SCALE. WORK TO FIGURED DIMENSIONS ONLY.
ALL EXISTING DIMENSIONS TO BE CHECKED ON SITE
DRAWN ON AUTOCAD PROOF AT DEADY GAHAN ARCHITECTS LTD
LAYERS ON THIS DRAWING COMPLY WITH BS 1192: PART 5

KEY PLAN (

1no. ESB SUBSTATION BUILDING)

PLAN SCALE 1:100@A3

REAR ELEVATION
SCALE 1:100@A3

SECTION A-A SCALE 1:100@A3

F.F.L. + 35.90

NOTE: ADDITIONAL ESB SUBSTATION KIOSK IS LOCATED IN APARTMENT BLOCK L UNDERCROFT. PLEASE REFER TO DRAWING NUMBERS 23049/P/1001 AND 23049/P/1009 FOR DETAILS.