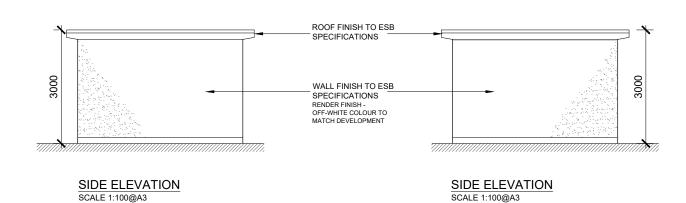

DO NOT SCALE. WORK TO FIGURED DIMENSIONS ONLY.
ALL EXISTING DIMENSIONS TO BE CHECKED ON SITE
DRAWN ON AUTOCAD PROOF AT DEADY GAHAN ARCHITECTS LTD
LAYERS ON THIS DRAWING COMPLY WITH BS 1192: PART 5

KEY PLAN (

1no. ESB SUBSTATION BUILDING)

PLAN SCALE 1:100@A3

REAR ELEVATION
SCALE 1:100@A3

SECTION A-A SCALE 1:100@A3

F.F.L. + 35.90

NOTE: ADDITIONAL ESB SUBSTATION KIOSK IS LOCATED IN APARTMENT BLOCK L UNDERCROFT. PLEASE REFER TO DRAWING NUMBERS 23049/P/1001 AND 23049/P/1009 FOR DETAILS.