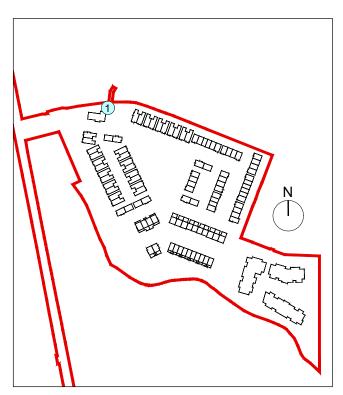

DO NOT SCALE. WORK TO FIGURED DIMENSIONS ONLY.
ALL EXISTING DIMENSIONS TO BE CHECKED ON SITE
DRAWN ON AUTOCAD PROOF AT DEADY GAHAN ARCHITECTS LTD
LAYERS ON THIS DRAWING COMPLY WITH BS 1192: PART 5

KEY PLAN (

1no. ESB SUBSTATION BUILDING)

PLAN SCALE 1:100@A3

REAR ELEVATION
SCALE 1:100@A3

SECTION A-A SCALE 1:100@A3

F.F.L. + 35.90

NOTE: ADDITIONAL ESB SUBSTATION KIOSK IS LOCATED IN APARTMENT BLOCK L UNDERCROFT. PLEASE REFER TO DRAWING NUMBERS 23049/P/1001 AND 23049/P/1009 FOR DETAILS.