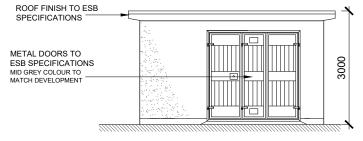

DO NOT SCALE. WORK TO FIGURED DIMENSIONS ONLY.
ALL EXISTING DIMENSIONS TO BE CHECKED ON SITE
DRAWN ON AUTOCAD PROOF AT DEADY GAHAN ARCHITECTS LTD
LAYERS ON THIS DRAWING COMPLY WITH BS 1192: PART 5

KEY PLAN (

1no. ESB SUBSTATION BUILDING)

PLAN SCALE 1:100@A3

REAR ELEVATION
SCALE 1:100@A3

SECTION A-A SCALE 1:100@A3

F.F.L. + 35.90

NOTE: ADDITIONAL ESB SUBSTATION KIOSK IS LOCATED IN APARTMENT BLOCK L UNDERCROFT. PLEASE REFER TO DRAWING NUMBERS 23049/P/1001 AND 23049/P/1009 FOR DETAILS.